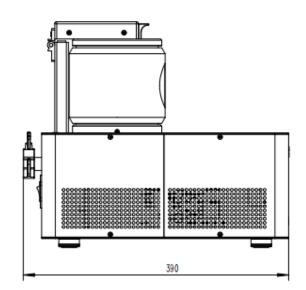

## **SuPro Instruments LTD**

Nanshan, Shenzhen, China www.suproinst.com Tel: 86-755-26642901 Fax: 86-755-26419205

Email: sales@suproinst.com

| Technical Specifications | Parameters                                                                                                                                   |
|--------------------------|----------------------------------------------------------------------------------------------------------------------------------------------|
| Vacuum Pump              | Rotary Vane Pump                                                                                                                             |
| Pumping Speed            | $\geq 4m^3/h$                                                                                                                                |
| Ultimate Vacuum          | < 1Pa                                                                                                                                        |
| Working Pressure         | 3-10Pa                                                                                                                                       |
| Pumping Time             | < 3Min                                                                                                                                       |
| Vacuum Gauge             | Pirani Vacuum Gauge                                                                                                                          |
| Chamber Size             | ~Ø120*120 mm Scratch-resistant Quartz Glass                                                                                                  |
| Sputtering Target        | Ø 50*0.1-1mm                                                                                                                                 |
| Sputtering Power         | Constant Power Magnetron Sputtering DC Power Supply (Max.20W, Max.100 mA, 0-800V DC)                                                         |
| Operation Mode           | Touchscreen Control with the Control System Providing Interlock<br>Protection Functions                                                      |
| Weight                   | ~20 kg                                                                                                                                       |
| Size                     | 250 mm*390 mm*328 mm                                                                                                                         |
| Power Supply             | 100-220V AC, 50/60Hz Grounded Three-prong Plug                                                                                               |
| Power Consumption        | < 500 W                                                                                                                                      |
| Warranty                 | One Year                                                                                                                                     |
| Remarks                  | The technical specifications and parameters listed above will be updated without prior notice. If you have any questions, please contact us. |