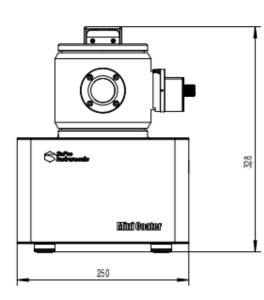

## **SuPro Instruments LTD**

Nanshan, Shenzhen, China www.suproinst.com Tel: 86-755-26642901 Fax: 86-755-26419205

Email: sales@suproinst.com

| Technical Specifications | Parameters                                                                                                                                   |
|--------------------------|----------------------------------------------------------------------------------------------------------------------------------------------|
| Vacuum Pump              | Rotary Vane Pump                                                                                                                             |
| Pumping Speed            | $\geq 4m^3/h$                                                                                                                                |
| Ultimate Vacuum          | < 1Pa                                                                                                                                        |
| Working Pressure         | 3-10Pa                                                                                                                                       |
| Pumping Time             | < 3Min                                                                                                                                       |
| Vacuum Gauge             | Pirani Vacuum Gauge                                                                                                                          |
| Chamber Size             | ~Ø120*120 mm Scratch-resistant Quartz Glass                                                                                                  |
| Sputtering Target        | Ø 50*0.1-1mm                                                                                                                                 |
| Sputtering Power         | Constant Power Magnetron Sputtering DC Power Supply (Max.20W, Max.100 mA, 0-800V DC)                                                         |
| Operation Mode           | Touchscreen Control with the Control System Providing Interlock<br>Protection Functions                                                      |
| Weight                   | ~20 kg                                                                                                                                       |
| Size                     | 250 mm*390 mm*328 mm                                                                                                                         |
| Power Supply             | 100-220V AC, 50/60Hz Grounded Three-prong Plug                                                                                               |
| Power Consumption        | < 500 W                                                                                                                                      |
| Warranty                 | One Year                                                                                                                                     |
| Remarks                  | The technical specifications and parameters listed above will be updated without prior notice. If you have any questions, please contact us. |