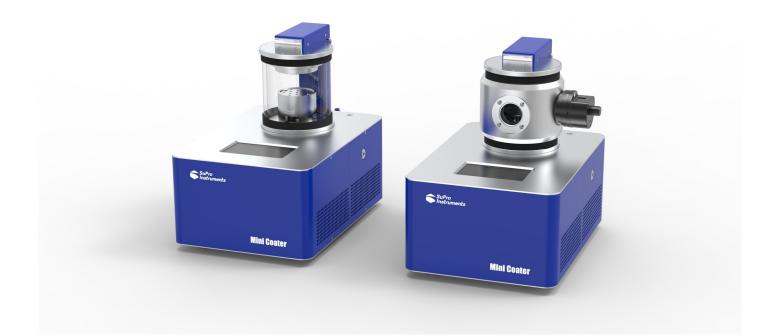

## **MINI** ION SPUTTER COATER

The MINI Ion Sputter Coater uses a high-performance rotary vane pump to quickly generate a vacuum pressure below 3 Pa, typically achieved with a pumping time of less than 3 minutes. Utilization of magnetron sputtering technology significantly reduces the thermal impact and bombardment damage of plasma on samples. It is particularly suitable for sputtering gold, platinum, and other noble metal layers on samples for filament Scanning Electron Microscopy (SEM).

Touchscreen automatic control, plug and play.

Rotary-tilting Stage Uniform Coating

**High Efficiency** 