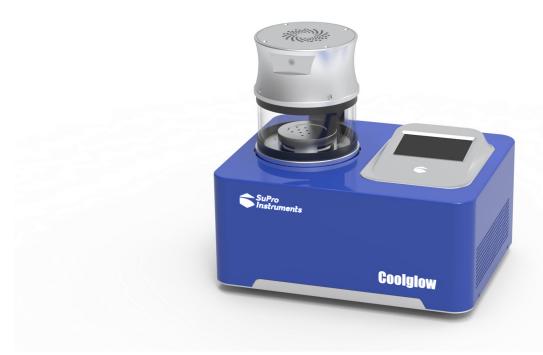

## **COOLGLOW**

## **GLOW DISCHARGE**

The Coolglow is a compact and user-friendly glow discharge system that uses a high-performance mechanical pump to quickly achieve a vacuum pressure of less than 10 Pa. The RF power source ionizes the air, transforming the grid surface from hydrophobic to hydrophilic. This ensures that polar suspension samples disperse more uniformly on the carbon film. The RF power source is highly efficient, produces a gentler plasma (< 15eV), and offers excellent repeatability, resulting in highly reliable and reproducible outcomes.

Touchscreen automatic control, plug and play.

Gentle Plasma Hydrophilization

**RF-ICP Technology** 

**Good Uniformity Good Repeatability** 

SuPro Instruments LTD

Nanshan, Shenzhen, China www.suproinst.com Tel: 86-755-2664290