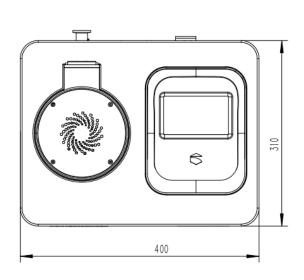

Emails calos @cuprainst con

| <b>Technical Specifications</b> | Parameters                                                                                                                                     |
|---------------------------------|------------------------------------------------------------------------------------------------------------------------------------------------|
| Vacuum Pump                     | Rotary Vane Pump                                                                                                                               |
| Pumping Speed                   | $\geq 2m^3/h$                                                                                                                                  |
| Ultimate Vacuum                 | < 10 Pa                                                                                                                                        |
| Working Pressure                | 10-100Pa                                                                                                                                       |
| Pumping Down Time               | < 1Min                                                                                                                                         |
| Vacuum Gauge                    | Pirani Gauge                                                                                                                                   |
| Chamber                         | Ø150*90mm Scratch-resistant Quartz Glass                                                                                                       |
| RF Power Supply                 | Adjustable from 10 to 50 W, 13.56 MHz                                                                                                          |
| Operating Method                | Touchscreen Control with the Control System Providing Interlock<br>Protection Functions                                                        |
| Weight                          | ~20 kg                                                                                                                                         |
| Dimension                       | 400mm*310mm*368mm                                                                                                                              |
| Power Supply                    | 100-220V AC, 50/60Hz grounded three-prong plug                                                                                                 |
| Power Consuption                | < 300 W                                                                                                                                        |
| Warranty                        | One Year                                                                                                                                       |
| Remarks                         | The above-listed technical specifications and parameters are subject to up dates without further notice. Contact us if you have any questions. |