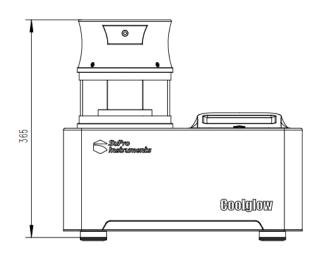

Emails calos @cuprainst con

| <b>Technical Specifications</b> | Parameters                                                                                                                                     |
|---------------------------------|------------------------------------------------------------------------------------------------------------------------------------------------|
| Vacuum Pump                     | Rotary Vane Pump                                                                                                                               |
| Pumping Speed                   | $\geq 2m^3/h$                                                                                                                                  |
| Ultimate Vacuum                 | < 10 Pa                                                                                                                                        |
| Working Pressure                | 10-100Pa                                                                                                                                       |
| Pumping Down Time               | < 1Min                                                                                                                                         |
| Vacuum Gauge                    | Pirani Gauge                                                                                                                                   |
| Chamber                         | Ø150*90mm Scratch-resistant Quartz Glass                                                                                                       |
| RF Power Supply                 | Adjustable from 10 to 50 W, 13.56 MHz                                                                                                          |
| Operating Method                | Touchscreen Control with the Control System Providing Interlock<br>Protection Functions                                                        |
| Weight                          | ~20 kg                                                                                                                                         |
| Dimension                       | 400mm*310mm*368mm                                                                                                                              |
| Power Supply                    | 100-220V AC, 50/60Hz grounded three-prong plug                                                                                                 |
| Power Consuption                | < 300 W                                                                                                                                        |
| Warranty                        | One Year                                                                                                                                       |
| Remarks                         | The above-listed technical specifications and parameters are subject to up dates without further notice. Contact us if you have any questions. |